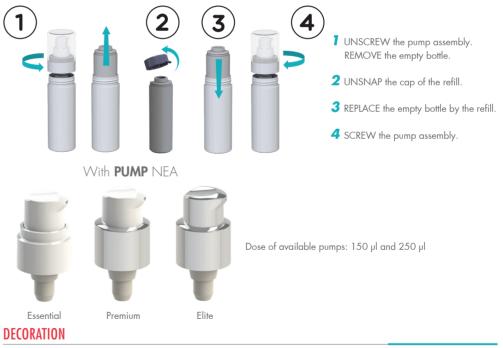

## **ZOOM** ON THE PRODUCT

Ø39

Pump efficiency guarantee to the latter pressure it is used upside down or head up

Optimum use of the product, in case of very thick formulations, or sensitive to air

Possibility of using little or no preservatives