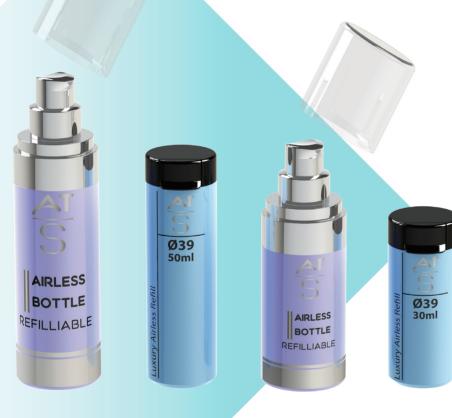

## Ø39 - Luxury Airless Refill

## LUXURY AIRLESS REFILL

- REFILLABLE
- EASY TO SEPARATE
- PP + PE + COPOLYESTER
- RECYCLED MATERIAL

H: 150 mm

Product distribution with a viscosity from 3000 to 75000 centipoises

H: 121 mm

Screen (silk) printing Offset Hot stamping You can create your own artwork without technical limit.

Ø39 LUXURY AIRLESS REFILL DISTRIBUTION : Liquids, Cream, Serum